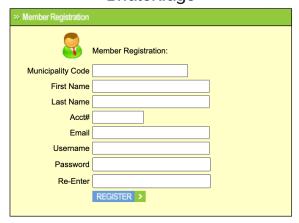

NEW CUSTOMERS - You must receive your first bill before you can sign up for the Portal or pay online.

To get started, go to www.ub-pay.com. Complete the Member Registration using the name as it appears on your bill. Type in the **Municipal Code** *exactly* as listed below (case sensitive):

## BridleRidge

If you need help logging in or have any technical difficulties, please call 1-800-657-0880 for assistance. Sunday - Saturday 8 am- 8 pm (CST)